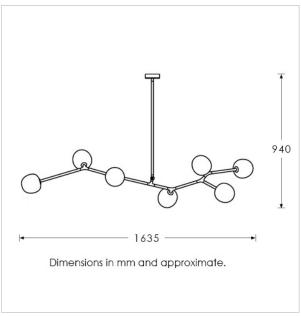

#### TECHNICAL INFORMATION

Weight: 5kg / 11lbs

Switching & Plug: Hardwired

Lamping: 7x G9 lampholder / 7x G9 US lampholder

5W max. LED lamps recommended.

Lamps not included

TOTAL HEIGHT: 940 mm / 37" TOTAL WIDTH: 1635 mm / 64<sup>1/4</sup>"