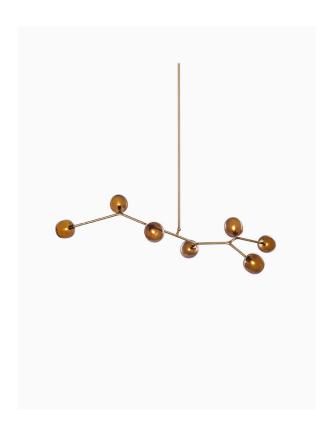

#### PRODUCT INFORMATION

Base Code:

PD-OSL-BLCK-BRNZ-702H PD-OSL-BLCK-OPAL-702H PD-OSL-BRBR-OPAL-702H PD-OSL-BRBR-BRNZ-702H Material: Metal & Glass

Finish shown: Brushed Brass/Bronze

Also available: Satin Black/Bronze, Satin Black/Opal,

Satin Black/Smoke, Brushed Brass/Opal

#### TECHNICAL INFORMATION

Weight: 5kg / 11lbs

Switching & Plug: Hardwired

Lamping: 7x G9 lampholder / 7x G9 US lampholder

5W max. LED lamps recommended.

Lamps not included

TOTAL HEIGHT: 940 mm / 37" TOTAL WIDTH: 1635 mm / 64<sup>1/4</sup>"