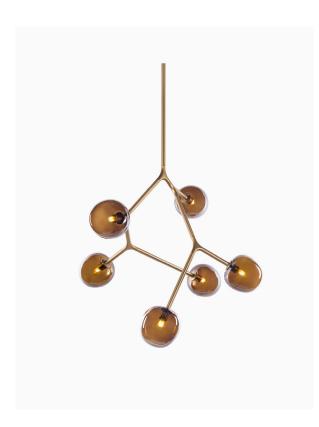

## PRODUCT INFORMATION

Base Code:

PD-OSL-BLCK-BRNZ-601 PD-OSL-BLCK-OPAL-601 PD-OSL-BRBR-OPAL-601 PD-OSL-BRBR-BRNZ-601 Material: Metal & Glass

Finish shown: Brushed Brass/Bronze

Also available: Satin Black/Bronze, Satin Black/Opal,

Satin Black/Smoke, Brushed Brass/Opal

#### **TECHNICAL INFORMATION**

Weight: 4kg / 8.8lbs

Switching & Plug: Hardwired

Lamping: 6x G9 lampholder / 6x G9 US lampholder

5W max. LED lamps recommended.

Lamps not included

TOTAL HEIGHT: 805 mm / 31<sup>3/4</sup>" TOTAL WIDTH: 665 mm / 26"