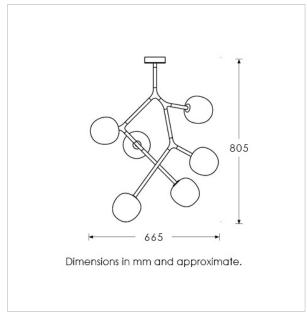

#### **TECHNICAL INFORMATION**

Weight: 4kg / 8.8lbs

Switching & Plug: Hardwired

Lamping: 6x G9 lampholder / 6x G9 US lampholder

5W max. LED lamps recommended.

Lamps not included

TOTAL HEIGHT: 805 mm / 31<sup>3/4</sup>" TOTAL WIDTH: 665 mm / 26"