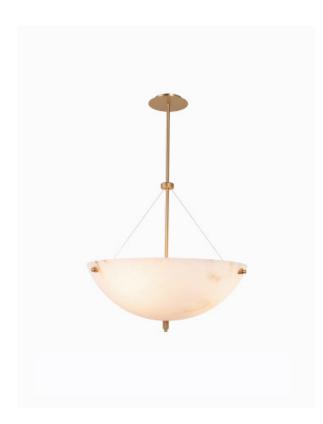

#### PRODUCT INFORMATION

Base Code: PD-OREN-SBRS-ALAB

Material: Alabaster Finish shown: White Metalwork: Satin Brass

#### **FINISHING NOTE**

Alabaster is a natural material with distinctly unique formations, markings and colouration. It is part of its charm that no two lamps are exactly the same.