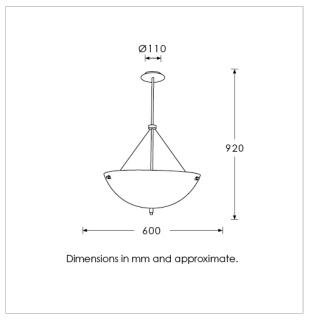

#### **TECHNICAL INFORMATION**

Weight: 14.5kg / 32lbs Switching & Plug: Hardwired

Lamping: 3x E27 lampholder / 3x E26 US lampholder

25W max. LED lamps recommended.

Lamps not included

TOTAL HEIGHT: 920 mm / 36.2" TOTAL WIDTH: 600 mm / 23.6"