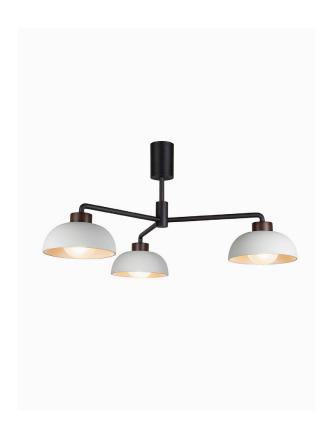

#### PRODUCT INFORMATION

Base Code: PD-ONA0-IVOR-SMOA-C03 Material: Ceramic, Metal, Wood & Glass

Metalwork: Bronze Finish shown: Ivory

#### **TECHNICAL INFORMATION**

Weight: 2.9kg / 6.4lbs Switching & Plug: Hardwired

Lamping: 3x G9 lampholder / 3x G9 US lampholder

25W max. LED lamps recommended.

Lamps not included

TOTAL HEIGHT: 400 mm / 15<sup>3/4</sup>" TOTAL WIDTH: 680 mm / 26<sup>3/4</sup>"