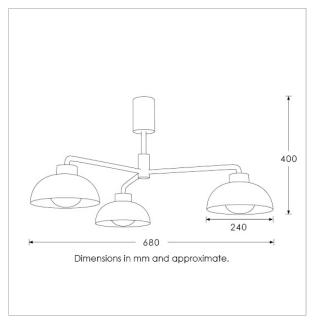

#### **TECHNICAL INFORMATION**

Weight: 2.9kg / 6.4lbs Switching & Plug: Hardwired

Lamping: 3x G9 lampholder / 3x G9 US lampholder

25W max. LED lamps recommended.

Lamps not included

TOTAL HEIGHT: 400 mm / 15<sup>3/4</sup>" TOTAL WIDTH: 680 mm / 26<sup>3/4</sup>"