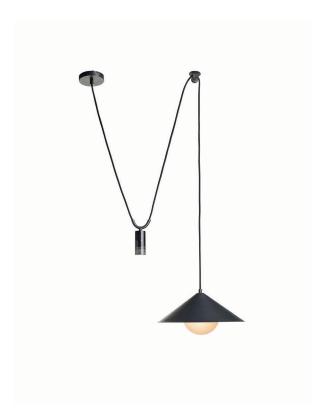

#### PRODUCT INFORMATION

Base Code: PD-MIKO-BRNZ-BLCK Material: Metal, Marble & Glass Finish shown: Black Marble Metalwork: Blackened Bronze

Flex: UK & EU 1.5 metres of Black braided flex

#### **TECHNICAL INFORMATION**

Weight: 1.8kg / 4lbs Switching & Plug: Hardwired Lamping: 1x G9 lampholder

20W max. LED lamps recommended.

Lamps not included

TOTAL HEIGHT: ADJUSTABLE TOTAL WIDTH: 360 mm / 14<sup>1/4</sup>"