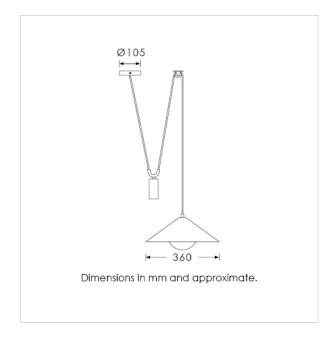

#### **TECHNICAL INFORMATION**

Weight: 1.8kg / 4lbs Switching & Plug: Hardwired Lamping: 1x G9 lampholder

20W max. LED lamps recommended.

Lamps not included

TOTAL HEIGHT: ADJUSTABLE TOTAL WIDTH: 360 mm / 14<sup>1/4</sup>"