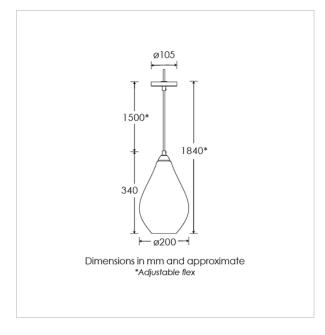

#### TECHNICAL INFORMATION

Weight: 2.1kg / 4.6lbs

Switching & Plug: Hardwired

Lamping: 1x E14 lampholder / 1x E12 US lampholder

40W max. LED lamps recommended.

Lamps not included

TOTAL HEIGHT: 1840 mm / 72<sup>1/2</sup>" TOTAL WIDTH: 200 mm / 8"