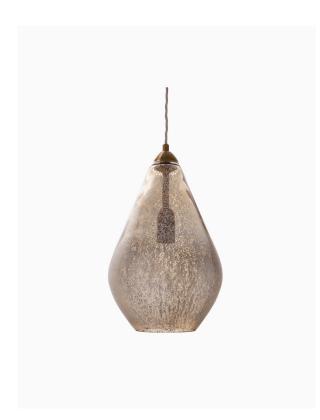

#### PRODUCT INFORMATION

Base Code: PD-META-ABRIS-MOUS

Material: Glass

Finish shown: Mousseaux

Flex: UK & EU 1.5 metres of Ivory twisted flex /

US Ivory twisted flex

#### FINISHING NOTE

All our glasswork is hand blown and will vary from piece to piece - variations in form and proportion. Colour formation, pattern and finishing details are unique to each lamp and it is part of the charm that no two products are exactly the same.