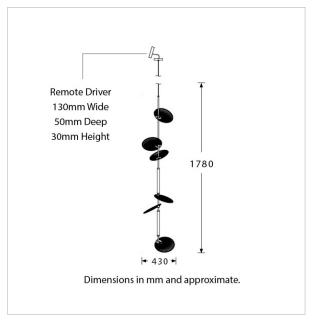

#### TECHNICAL INFORMATION

Weight: 1.5kg / 3.3lbs Switching & Plug: Hardwired Lamping: 2 x Integrated LED

30 Watts Total 2700k | CRI 90+ 50k Hours lifespan Dimmable

TOTAL HEIGHT: 1780 mm / 70" TOTAL WIDTH: 430 mm / 17"