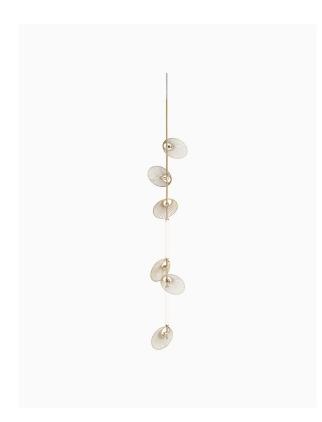

#### PRODUCT INFORMATION

Base Code: LMPD-LEAF-VRLG-GLD

Material: Metal

Finish shown: Champagne Gold

Flex: UK & EU 3 metres of Black braided flex /

US Black braided flex

#### TECHNICAL INFORMATION

Weight: 1.5kg / 3.3lbs Switching & Plug: Hardwired Lamping: 2 x Integrated LED

30 Watts Total 2700k | CRI 90+ 50k Hours lifespan Dimmable

TOTAL HEIGHT: 1780 mm / 70" TOTAL WIDTH: 430 mm / 17"