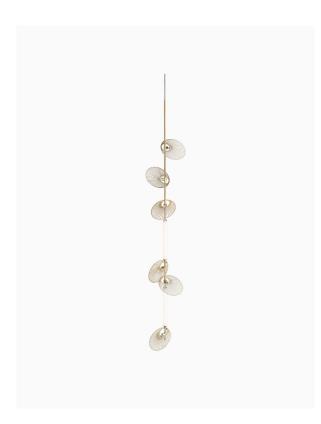

#### PRODUCT INFORMATION

Base Code: LMPD-LEAF-VRLG-GLD

Material: Metal

Finish shown: Champagne Gold

Flex: UK & EU 3 metres of Black braided flex /

US Black braided flex

#### TECHNICAL INFORMATION

Weight: 1.5kg / 3.3lbs Switching & Plug: Hardwired Lamping: 2 x Integrated LED

30 Watts Total 2700k | CRI 90+ 50k Hours lifespan Dimmable

TOTAL HEIGHT: 1780 mm / 70" TOTAL WIDTH: 430 mm / 17"