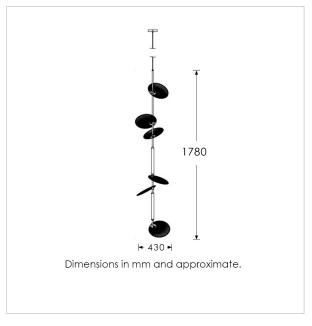

#### TECHNICAL INFORMATION

Weight: 1.5kg / 3.3lbs Switching & Plug: Hardwired Lamping: 2 x Integrated LED

30 Watts Total 2700k | CRI 90+ 50k Hours lifespan Dimmable

TOTAL HEIGHT: 1780 mm / 70" TOTAL WIDTH: 430 mm / 17"