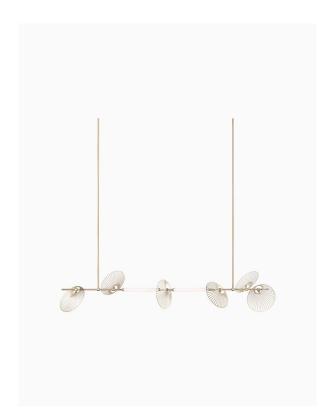

## **Product Specification Sheet**

CEILING LIGHT | MAYA 6 HORIZONTAL PENDANT

#### PRODUCT INFORMATION

Base Code: LMPD-LEAF-HZLG-GLD Material: Metal Finish shown: Champagne Gold

#### TECHNICAL INFORMATION

Weight: 1.6kg / 3.5lbs Switching & Plug: Hardwired Lamping: 2 x Integrated LED 30 Watts Total 2700k | CRI 90+ 50k Hours lifespan

Dimmable

TOTAL HEIGHT: Bespoke TOTAL WIDTH: 1245 mm / 49"