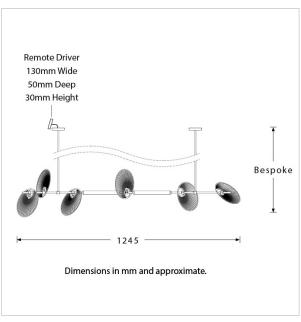

#### TECHNICAL INFORMATION

Weight: 1.6kg / 3.5lbs Switching & Plug: Hardwired Lamping: 2 x Integrated LED 30 Watts Total 2700k | CRI 90+ 50k Hours lifespan

Dimmable

TOTAL HEIGHT: Bespoke TOTAL WIDTH: 1245 mm / 49"