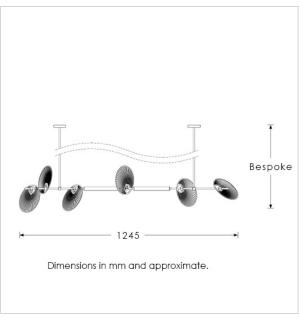

#### TECHNICAL INFORMATION

Weight: 1.6kg / 3.5lbs Switching & Plug: Hardwired Lamping: 2 x Integrated LED 30 Watts Total 2700k | CRI 90+ 50k Hours lifespan

Dimmable

TOTAL HEIGHT: Bespoke TOTAL WIDTH: 1245 mm / 49"