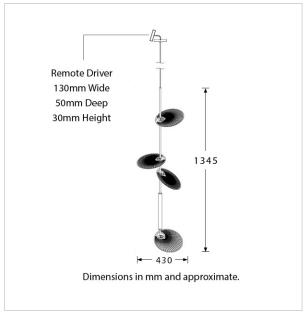

#### TECHNICAL INFORMATION

Weight: 1.1kg / 2.4lbs Switching & Plug: Hardwired Lamping: 1 x Integrated LED

15 Watts Total 2700k | CRI 90+ 50k Hours lifespan Dimmable

TOTAL HEIGHT: 1345 mm / 53" TOTAL WIDTH: 430 mm / 17"