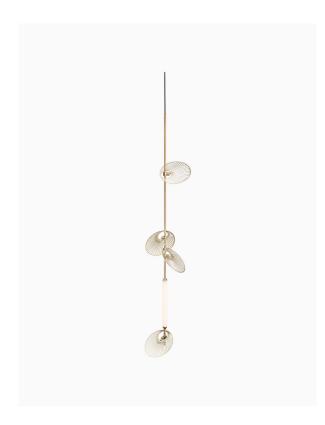

## **Product Specification Sheet**

CEILING LIGHT | MAYA 4 VERTICAL PENDANT

#### PRODUCT INFORMATION

Base Code: LMPD-LEAF-VRMD-GLD

Material: Metal

Finish shown: Champagne Gold

Flex: UK & EU 3 metres of Black braided flex /

US Black braided flex

#### TECHNICAL INFORMATION

Weight: 1.1kg / 2.4lbs Switching & Plug: Hardwired Lamping: 1 x Integrated LED

15 Watts Total 2700k | CRI 90+ 50k Hours lifespan Dimmable

TOTAL HEIGHT: 1345 mm / 53" TOTAL WIDTH: 430 mm / 17"