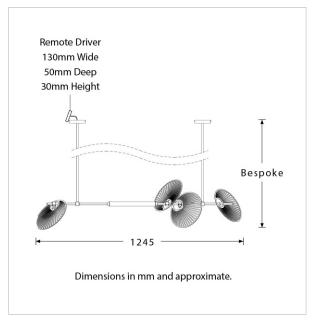

#### PRODUCT INFORMATION

Base Code: LMPD-LEAF-HZSM-GLD Material: Metal Finish shown: Champagne Gold

TECHNICAL INFORMATION
Weight: 1.1kg / 2.4lbs
Switching & Plug: Hardwired
Lamping: 1 x Integrated LED
15 Watts Total
2700k | CRI 90+
50k Hours lifespan
Dimmable

TOTAL HEIGHT: Bespoke TOTAL WIDTH: 1245 mm / 49"

UKCA / CE / UL COMPLIANT