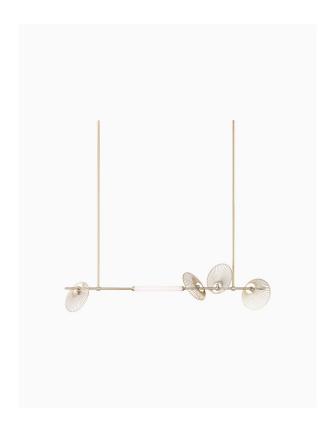

#### PRODUCT INFORMATION

Base Code: LMPD-LEAF-HZSM-GLD Material: Metal Finish shown: Champagne Gold

TECHNICAL INFORMATION
Weight: 1.1kg / 2.4lbs
Switching & Plug: Hardwired
Lamping: 1 x Integrated LED
15 Watts Total
2700k | CRI 90+
50k Hours lifespan
Dimmable

TOTAL HEIGHT: Bespoke TOTAL WIDTH: 1245 mm / 49"

UKCA / CE / UL COMPLIANT