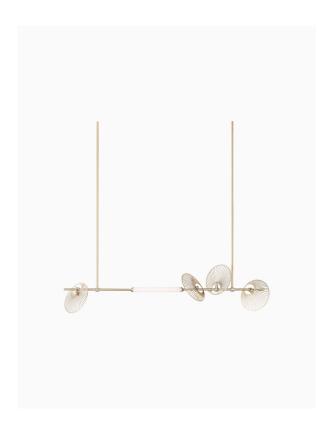

# **Product Specification Sheet**

CEILING LIGHT | MAYA 4 HORIZONTAL PENDANT

#### PRODUCT INFORMATION

Base Code: LMPD-LEAF-HZSM-GLD Material: Metal Finish shown: Champagne Gold