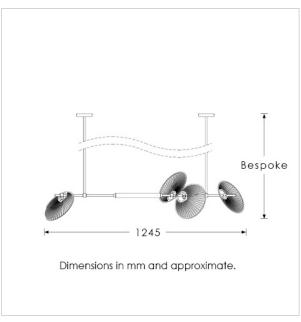

### TECHNICAL INFORMATION

Weight: 1.1kg / 2.4lbs Switching & Plug: Hardwired Lamping: 1 x Integrated LED 15 Watts Total 2700k | CRI 90+ 50k Hours lifespan Dimmable

TOTAL HEIGHT: Bespoke TOTAL WIDTH: 1245 mm / 49"