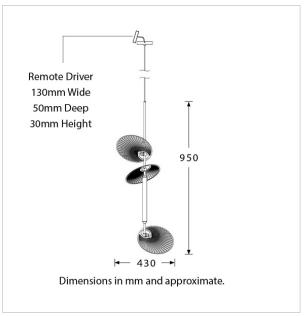

#### TECHNICAL INFORMATION

Weight: 0.65kg / 1.4lbs Switching & Plug: Hardwired Lamping: 1 x Integrated LED 15 Watts Total

2700k | CRI 90+ 50k Hours lifespan

Dimmable

TOTAL HEIGHT: 950 mm / 37<sup>1/2</sup>" TOTAL WIDTH: 430 mm / 17"