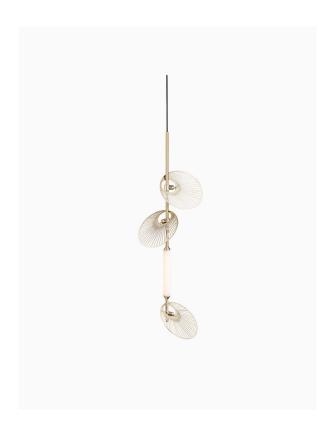

#### PRODUCT INFORMATION

Base Code: LMPD-LEAF-VRSM-GLD

Material: Metal

Finish shown: Champagne Gold

Flex: UK & EU 3 metres of Black braided flex /

US Black braided flex

#### TECHNICAL INFORMATION

Weight: 0.65kg / 1.4lbs Switching & Plug: Hardwired Lamping: 1 x Integrated LED 15 Watts Total

2700k | CRI 90+ 50k Hours lifespan

Dimmable

TOTAL HEIGHT: 950 mm / 37<sup>1/2</sup>" TOTAL WIDTH: 430 mm / 17"