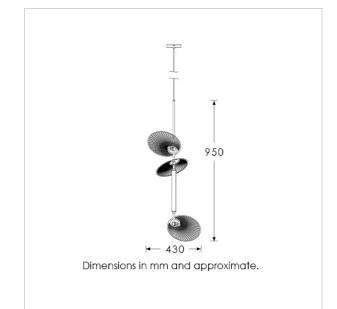

# **TECHNICAL INFORMATION**

Weight: 0.65kg / 1.4lbs Switching & Plug: Hardwired Lamping: 1 x Integrated LED 15 Watts Total 2700k | CRI 90+ 50k Hours lifespan Dimmable

TOTAL HEIGHT: 950 mm / 37<sup>1/2</sup>" TOTAL WIDTH: 430 mm / 17"