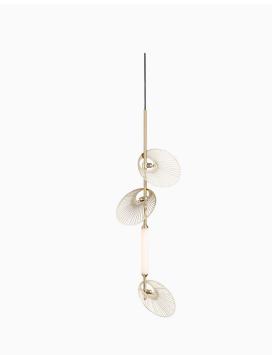

# PRODUCT INFORMATION

Base Code: LMPD-LEAF-VRSM-GLD Material: Metal Finish shown: Champagne Gold Flex: UK & EU 3 metres of Black braided flex / US Black braided flex

# **TECHNICAL INFORMATION**

Weight: 0.65kg / 1.4lbs Switching & Plug: Hardwired Lamping: 1 x Integrated LED 15 Watts Total 2700k | CRI 90+ 50k Hours lifespan Dimmable

TOTAL HEIGHT: 950 mm / 37<sup>1/2</sup>" TOTAL WIDTH: 430 mm / 17"