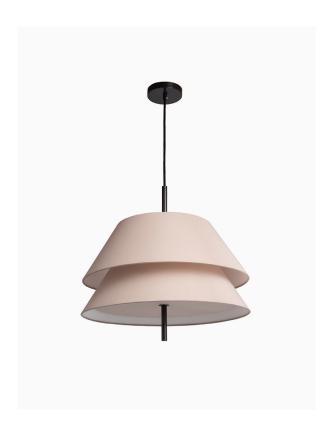

#### PRODUCT INFORMATION

Base Code: PD-KOBI-BRNZ

Material: Metal

Finish shown: Blackened Bronze

Lampshade: 19" Kobi Double Drum / SH-19-KOBI Flex: UK & EU 1.5 metres of Black braided flex /

US Black braided flex

#### **TECHNICAL INFORMATION**

Weight: 1.1kg / 2.4lbs

Switching & Plug: Hardwired

Lamping: 1x E27 lampholder / 1x E26 US lampholder

40W max. LED lamps recommended.

Lamps not included

TOTAL HEIGHT: 1970 mm / 77<sup>1/2</sup>" TOTAL WIDTH: 455 mm / 18"