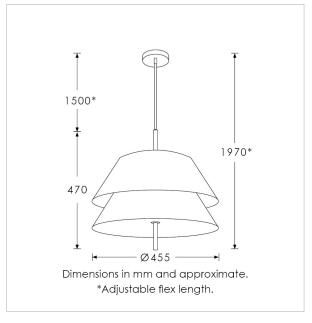

#### **TECHNICAL INFORMATION**

Weight: 1.1kg / 2.4lbs

Switching & Plug: Hardwired

Lamping: 1x E27 lampholder / 1x E26 US lampholder

40W max. LED lamps recommended.

Lamps not included

TOTAL HEIGHT: 1970 mm / 77<sup>1/2</sup>" TOTAL WIDTH: 455 mm / 18"