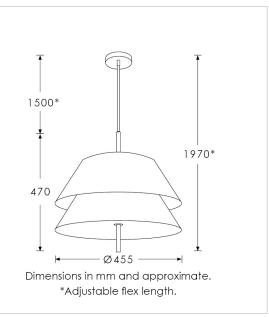

#### **TECHNICAL INFORMATION**

Weight: 1.1kg / 2.4lbs Switching & Plug: Hardwired Lamping: 1x E27 lampholder / 1x E26 US lampholder 40W max. LED lamps recommended. Lamps not included

TOTAL HEIGHT: 1970 mm / 77<sup>1/2</sup>" TOTAL WIDTH: 455 mm / 18"