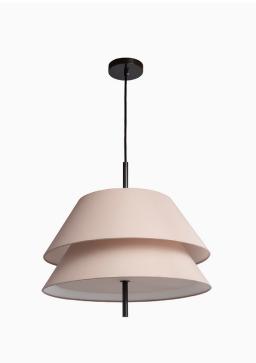

#### PRODUCT INFORMATION

Base Code: PD-KOBI-BRNZ Material: Metal Finish shown: Bronze Lampshade: 19" Kobi Double Drum / SH-19-KOBI Flex: UK & EU 1.5 metres of Black braided flex / US Black braided flex

#### **TECHNICAL INFORMATION**

Weight: 1.1kg / 2.4lbs Switching & Plug: Hardwired Lamping: 1x E27 lampholder / 1x E26 US lampholder 40W max. LED lamps recommended. Lamps not included

TOTAL HEIGHT: 1970 mm / 77<sup>1/2</sup>" TOTAL WIDTH: 455 mm / 18"