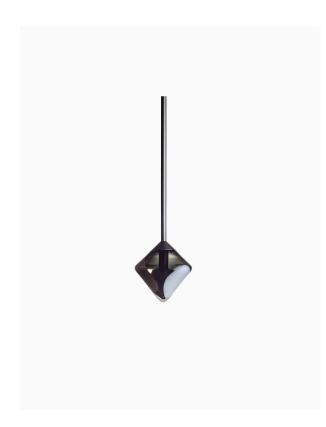

### PRODUCT INFORMATION

Base Code: PD-KOA0-BRNZ-SMOK-P01

Material: Metal & Glass Finish shown: Smoke

### **TECHNICAL INFORMATION**

Weight: 1.7kg / 3.7lbs Switching & Plug: Hardwired Lamping: 1x G9 lampholder

40W max. LED lamps recommended.

Lamps not included

TOTAL HEIGHT: 1170 mm / 46" TOTAL WIDTH: 140 mm / 5<sup>1/2</sup>"