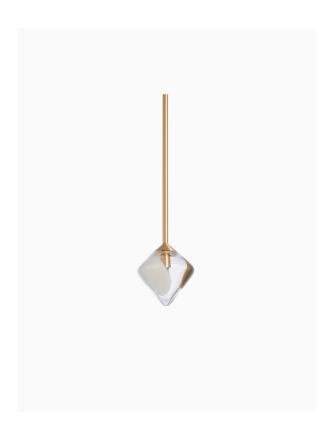

### PRODUCT INFORMATION

Base Code: PD-KOA0-SBRS-CLER-P01

Material: Metal & Glass Finish shown: Clear

### TECHNICAL INFORMATION

Weight: 1.7kg / 3.7lbs Switching & Plug: Hardwired Lamping: 1x G9 lampholder

40W max. LED lamps recommended.

Lamps not included

TOTAL HEIGHT: 1170 mm / 46" TOTAL WIDTH: 140 mm / 5<sup>1/2</sup>"