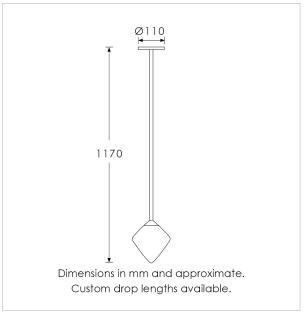

### TECHNICAL INFORMATION

Weight: 1.7kg / 3.7lbs Switching & Plug: Hardwired Lamping: 1x G9 lampholder

40W max. LED lamps recommended.

Lamps not included

TOTAL HEIGHT: 1170 mm / 46" TOTAL WIDTH: 140 mm / 5<sup>1/2</sup>"