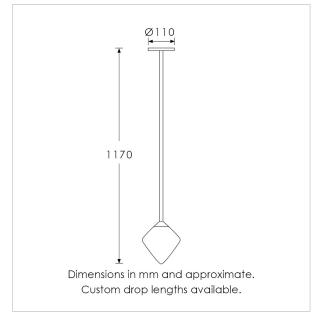

### **TECHNICAL INFORMATION**

Weight: 1.7kg / 3.7lbs Switching & Plug: Hardwired Lamping: 1x G9 lampholder

40W max. LED lamps recommended.

Lamps not included

TOTAL HEIGHT: 1170 mm / 46" TOTAL WIDTH: 140 mm / 5<sup>1/2</sup>"