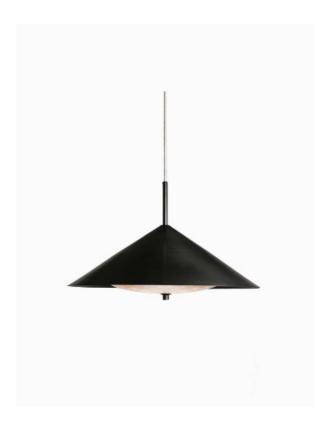

## **Product Specification Sheet**

CEILING LIGHT | KENZO

#### PRODUCT INFORMATION

Base Code: PD-KENZ-BBRZ-WHTE

Material: Metal Finish shown: Black

Metalwork: Blackened Bronze

Flex: UK & EU 1.5 metres of Oatmeal braided cable /

US Oatmeal braided cable

#### TECHNICAL INFORMATION

Weight: 1.8kg / 4lbs

Switching & Plug: Hardwired Lamping: 4x G9 lampholder

25W max. LED lamps recommended.

Lamps not included

TOTAL HEIGHT: 2000 mm / 78.7" TOTAL WIDTH: 610 mm / 24"