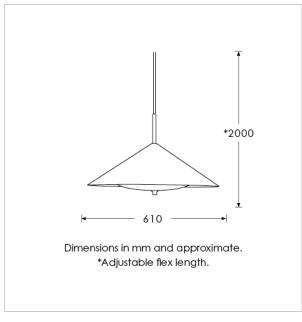

#### TECHNICAL INFORMATION

Weight: 1.8kg / 4lbs

Switching & Plug: Hardwired Lamping: 4x G9 lampholder

25W max. LED lamps recommended.

Lamps not included

TOTAL HEIGHT: 2000 mm / 78.7" TOTAL WIDTH: 610 mm / 24"