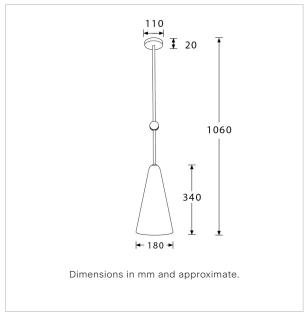

## TECHNICAL INFORMATION

Weight: 2.8kg / 6.2lbs Switching & Plug: Hardwired

Lamping: 1x G9 lampholder / 1x G9 US lampholder

25W max. LED lamps recommended.

Lamps not included

TOTAL HEIGHT: 1060mm / 41<sup>3/4</sup>" TOTAL WIDTH: 180mm / 7<sup>1/4</sup>"