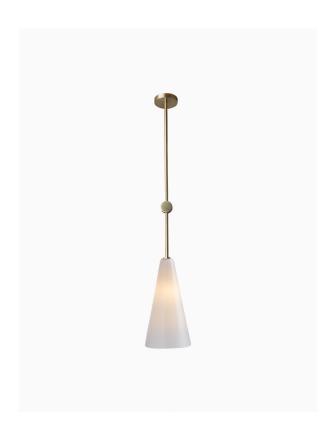

#### PRODUCT INFORMATION

Base Code: PD-INES-SBRS-IVRY-P01

Material: Brass & Glass Finish shown: Ivory Metalwork: Satin Brass

## TECHNICAL INFORMATION

Weight: 2.8kg / 6.2lbs Switching & Plug: Hardwired

Lamping: 1x G9 lampholder / 1x G9 US lampholder

25W max. LED lamps recommended.

Lamps not included

TOTAL HEIGHT: 1060mm / 41<sup>3/4</sup>" TOTAL WIDTH: 180mm / 7<sup>1/4</sup>"