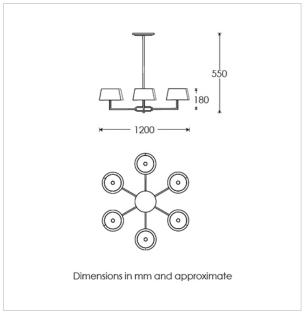

#### TECHNICAL INFORMATION

Weight: 4.9kg / 10.8lbs Switching & Plug: Hardwired

Lamping: 6x E27 lampholder / 6x E26 US lampholder

40W max. LED lamps recommended.

Lamps not included

TOTAL HEIGHT: 550 mm / 21<sup>1/2</sup>"
TOTAL WIDTH: 1200 mm / 47<sup>1/4</sup>"