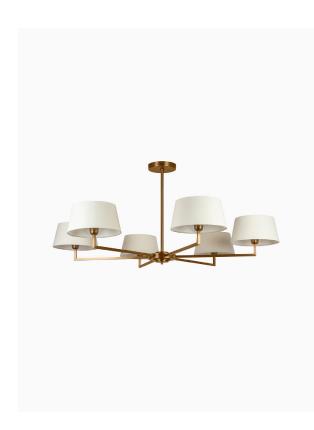

# **Product Specification Sheet**

CEILING LIGHT | HOLT 6 ARM ANTIQUE BRASS

#### PRODUCT INFORMATION

Base Code: PD-HOLT-ABRS-6LT

Material: Metal

Finish shown: Antique Brass

Lampshade: 6x 10" French Drum / SH-10-FRDR