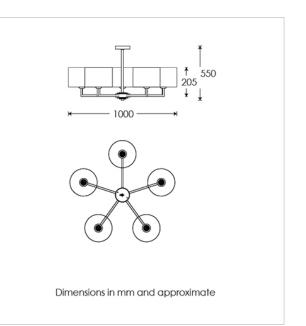

#### **TECHNICAL INFORMATION**

Weight: 3kg / 6.6lbs Switching & Plug: Hardwired Lamping: 5x E27 lampholder / 5x E26 US lampholder 40W max. LED lamps recommended. Lamps not included

TOTAL HEIGHT: 550 mm / 21<sup>1/2</sup>" TOTAL WIDTH: 1000 mm / 39<sup>1/2</sup>"