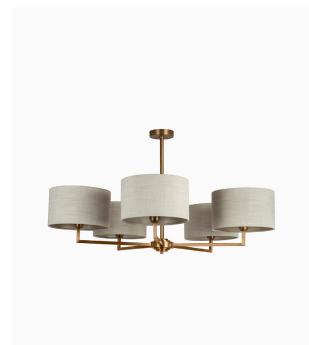

# **Product Specification Sheet**

CEILING LIGHT | HOLT 5 ARM ANTIQUE BRASS

### PRODUCT INFORMATION

Base Code: PD-HOLT-ABRS-5LT Material: Metal Finish shown: Antique Brass Lampshade: 5x 10" Flat Drum / SH-10-FLDR