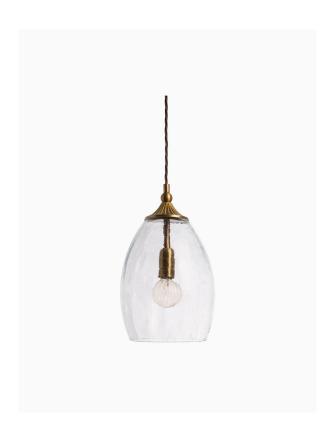

#### PRODUCT INFORMATION

Base Code: PD-HILT-ABRS-CLCR

Material: Glass

Finish shown: Clear Crackle

Flex: UK & EU 1.5 metres of Chocolate twisted flex /

US Chocolate twisted flex

# FINISHING NOTE

All our glasswork is hand blown and will vary from piece to piece - variations in form and proportion. Colour formation, pattern and finishing details are unique to each lamp and it is part of the charm that no two products are exactly the same.