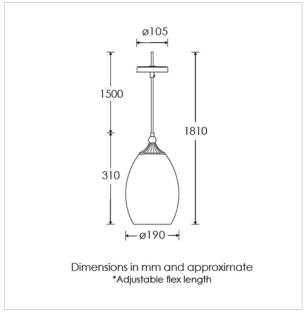

### TECHNICAL INFORMATION

Weight: 2kg / 4.4lbs

Switching & Plug: Hardwired

Lamping: 1x E14 lampholder / 1x E12 US lampholder

40W max. LED lamps recommended.

Lamps not included

TOTAL HEIGHT: 1810 mm / 71<sup>1/4</sup>" TOTAL WIDTH: 190 mm / 7<sup>1/2</sup>"