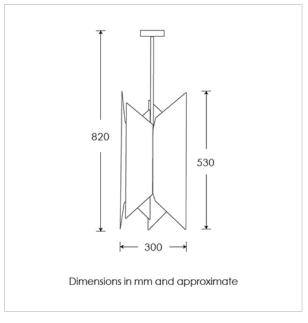

#### TECHNICAL INFORMATION

Weight: 6.6kg / 14.5lbs Switching & Plug: Hardwired

Lamping: 6x E14 lampholder / 6x E12 US lampholder

40W max. LED lamps recommended.

Lamps not included

TOTAL HEIGHT: 820 mm /  $32^{V4}$ " TOTAL WIDTH: 300 mm /  $11^{3/4}$ "