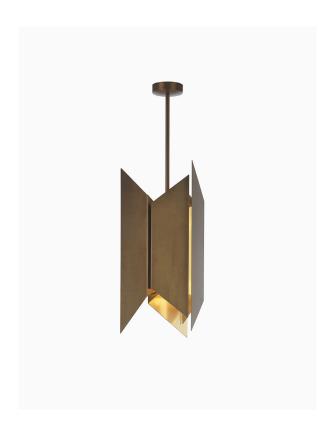

#### PRODUCT INFORMATION

Base Code: PD-HERA-ABRS
Material: Metal

Finish shown: Antique Brass

#### TECHNICAL INFORMATION

Weight: 6.6kg / 14.5lbs Switching & Plug: Hardwired

Lamping: 6x E14 lampholder / 6x E12 US lampholder

40W max. LED lamps recommended.

Lamps not included

TOTAL HEIGHT: 820 mm /  $32^{V4}$ " TOTAL WIDTH: 300 mm /  $11^{3/4}$ "