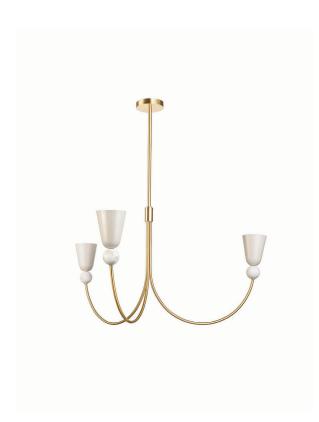

# **Product Specification Sheet**

CEILING LIGHT | GRAYSON 3 LIGHT

#### PRODUCT INFORMATION

Base Code: PD-GRAY-SBRS-IVRY-003

Material: Metal & Marble

Finish shown: Gold Carrara Marble

Metalwork: Satin Brass

#### TECHNICAL INFORMATION

Weight: 2.2kg / 4.8lbs Switching & Plug: Hardwired

Lamping: 3x G9 lampholder / 3x G9 US lampholder

20W max. LED lamps recommended.

Lamps not included

TOTAL HEIGHT: 850 mm / 33<sup>1/2</sup>" TOTAL WIDTH: 780 mm / 30<sup>3/4</sup>"