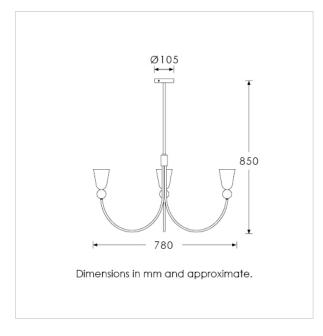

#### TECHNICAL INFORMATION

Weight: 2.2kg / 4.8lbs Switching & Plug: Hardwired

Lamping: 3x G9 lampholder / 3x G9 US lampholder

20W max. LED lamps recommended.

Lamps not included

TOTAL HEIGHT: 850 mm / 33<sup>1/2</sup>" TOTAL WIDTH: 780 mm / 30<sup>3/4</sup>"