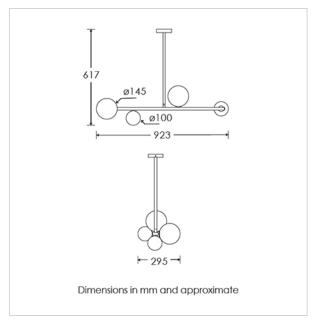

### **TECHNICAL INFORMATION**

Weight: 3kg / 6.6lbs Switching & Plug: Hardwired Lamping: 4x G9 40W max. LED lamps recommended.

Lamps not included

TOTAL HEIGHT: 617 mm / 241/4" TOTAL WIDTH: 923 mm / 361/2"