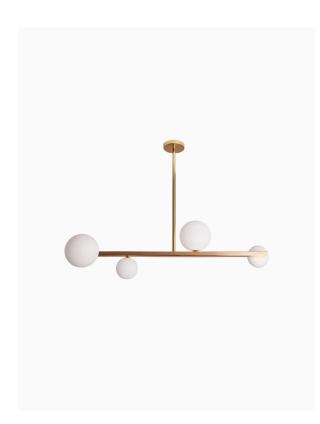

## **Product Specification Sheet**

CEILING LIGHT | GABRIELLA

#### PRODUCT INFORMATION

Base Code: PD-GABR-SBRS-OPAL Material: Metal & Glass

Finish shown: Satin Brass