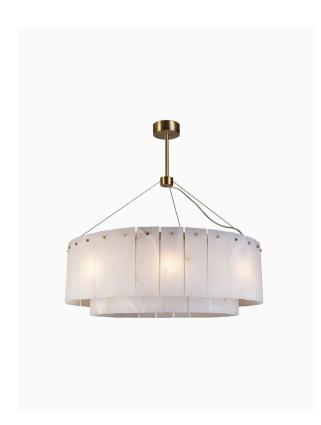

# **Product Specification Sheet**

CEILING LIGHT | FLORENCE CHANDELIER ALABASTER

## PRODUCT INFORMATION

Base Code: PD-FLOR-SBRS-ALAB-000

Material: Brass & Alabaster Finish shown: White Metalwork: Satin Brass

# FINISHING NOTE

Alabaster is a natural material with distinctly unique formations, markings and colouration. It is part of its charm that no two lamps are exactly the same.