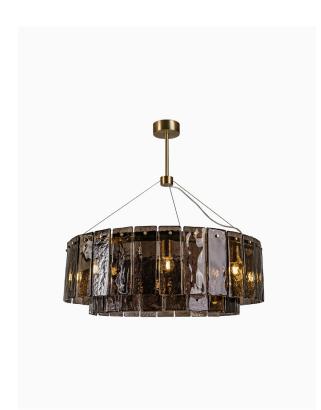

# **Product Specification Sheet**

CEILING LIGHT | FLORENCE CHANDELIER SMOKE

### PRODUCT INFORMATION

Base Code: PD-FLOR-SBRS-SMRI-000

Material: Brass & Glass Finish shown: Smoked Ripple Metalwork: Satin Brass

### FINISHING NOTE

Our carefully selected glass and metalwork components are all hand finished by skilled artisans and as such no two products are exactly the same - something that adds to the unique charm of this product.