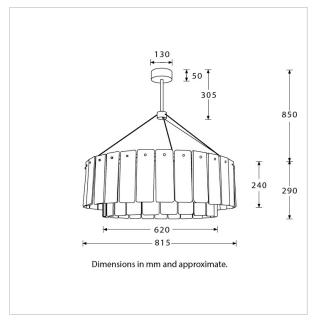

### **TECHNICAL INFORMATION**

Weight: 25.8kg / 57lbs Switching & Plug: Hardwired

Lamping: 8x E27 lampholder / 8x E26 US lampholder

25W max. LED lamps recommended.

Lamps not included

TOTAL HEIGHT: 1140mm/ 45<sup>1/4</sup>" TOTAL WIDTH: 815mm / 32"