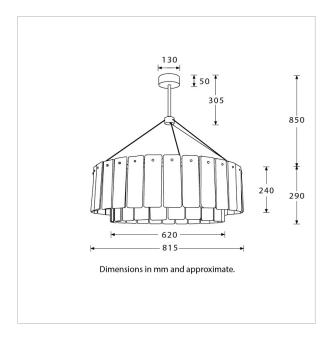

### **TECHNICAL INFORMATION**

Weight: 28.8kg / 63.5lbs Switching & Plug: Hardwired

Lamping: 8x E27 lampholder / 8x E26 US lampholder

25W max. LED lamps recommended.

Lamps not included

TOTAL HEIGHT: 1140mm/ 45<sup>1/4</sup>" TOTAL WIDTH: 815mm / 32"