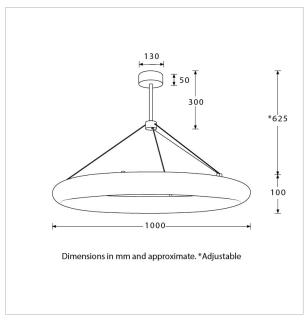

#### **TECHNICAL INFORMATION**

Weight: 24.1kg / 53.1lbs Switching & Plug: Hardwired

Lamping: Integrated LED 3000 Kelvin - 28W Mains Dimmable Driver contained within the ceiling rose.

TOTAL HEIGHT: 725mm/ 28<sup>1/2</sup>" TOTAL WIDTH: 1000mm / 39<sup>1/2</sup>"