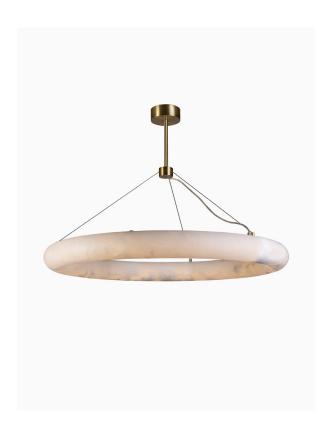

#### PRODUCT INFORMATION

Base Code: PD-ESTE-SBRS-ALAB-000

Material: Brass & Alabaster Finish shown: White Metalwork: Satin Brass

### FINISHING NOTE

Alabaster is a natural material with distinctly unique formations, markings and colouration. It is part of its charm that no two lamps are exactly the same.