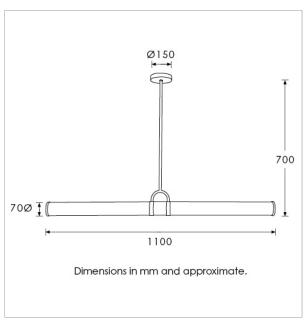

TOTAL HEIGHT: 700 mm / 27.55 In TOTAL WIDTH: 1100 mm / 43.30 In

UKCA / CE / WIRED USING US COMPONENTS