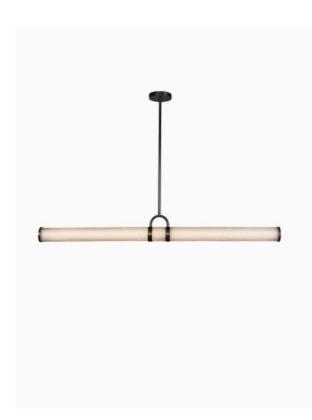

# **Product Specification Sheet**

CEILING LIGHT | ESME SINGLE STEM PENDANT

#### PRODUCT INFORMATION

Base Code: PD-ESME-BBRZ-FRCR-P01

Material: Glass

Finish shown: Frosted Crackle Metalwork: Blackened Bronze

#### **TECHNICAL INFORMATION**

Weight: 3.8 kg / 8.3 lbs Switching & Plug: Hardwired

Lamping: Integrated LED 3000 Kelvin - 30W Mains Dimmable Driver contained within the ceiling rose.

Lumen Output: Approx. 800Lm