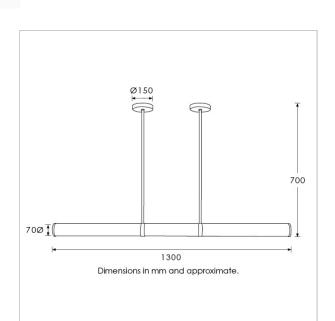

TOTAL HEIGHT: 700 mm / 27.55 ln TOTAL WIDTH: 1300 mm / 51.18 ln

UKCA / CE / WIRED USING US COMPONENTS