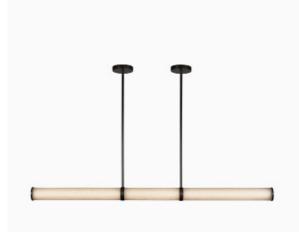

# **Product Specification Sheet**

CEILING LIGHT | ESME DOUBLE STEM PENDANT

# PRODUCT INFORMATION

Base Code: PD-ESME-BBRZ-FRCR-P02 Material: Glass Finish shown: Frosted Crackle Metalwork: Blackened Bronze