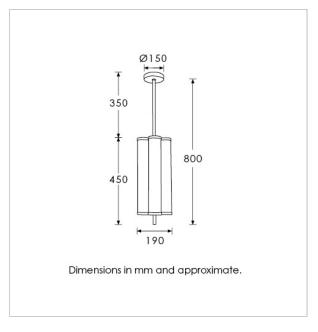

TOTAL HEIGHT: 800 mm / 31.49 ln TOTAL WIDTH: 190 mm / 7.48 ln

UKCA / CE / WIRED USING US COMPONENTS