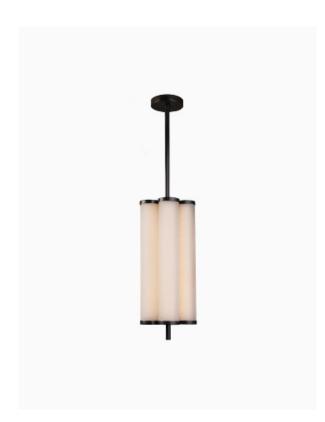

## PRODUCT INFORMATION

Base Code: PD-ESME-BBRZ-FRCR-V01

Material: Glass

Finish shown: Frosted Crackle Metalwork: Blackened Bronze

#### **TECHNICAL INFORMATION**

Weight: 8.5 kg / 18.7 lbs Switching & Plug: Hardwired

Lamping: Integrated LED 3000 Kelvin - 40W Mains Dimmable Driver contained within the ceiling rose.

Lumen Output: Approx. 1000Lm