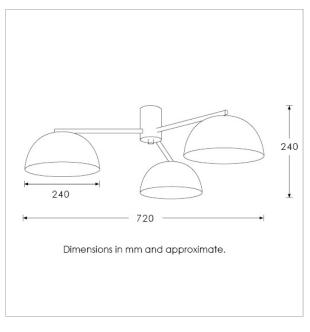

#### TECHNICAL INFORMATION

Weight: 6.8kg / 15lbs Switching & Plug: Hardwired

Lamping: 3x G9 lampholder / 3x G9 US lampholder

25W max. LED lamps recommended.

Lamps not included

TOTAL HEIGHT: 240 mm / 9<sup>1/2</sup>" TOTAL WIDTH: 720 mm / 28<sup>1/4</sup>"