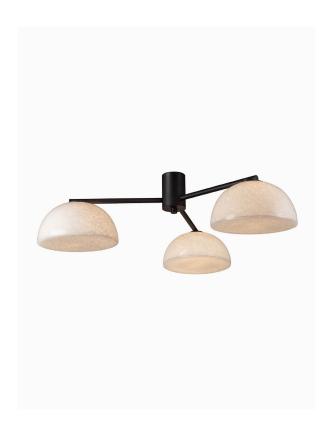

## **Product Specification Sheet**

CEILING LIGHT | DAHLIA

#### PRODUCT INFORMATION

Base Code: PD-DAHL-BRNZ-BLAN Material: Glass & Metal Metalwork: Blackened Bronze Finish shown: Blanc

#### TECHNICAL INFORMATION

Weight: 6.8kg / 15lbs Switching & Plug: Hardwired

Lamping: 3x G9 lampholder / 3x G9 US lampholder

25W max. LED lamps recommended.

Lamps not included

TOTAL HEIGHT: 240 mm / 9<sup>1/2</sup>" TOTAL WIDTH: 720 mm / 28<sup>1/4</sup>"