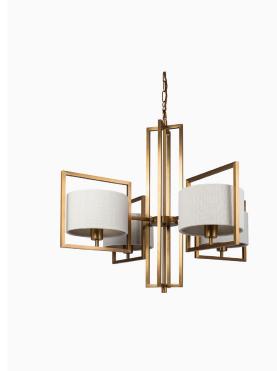

#### PRODUCT INFORMATION

Base Code: PD-CONN-ABRS Material: Metal Finish shown: Antique Brass Lampshade: 4x 8" Flat Drum / SH-08-FLDR Flex: UK & EU 1.5 metres of Antique Gold twisted flex / US Chocolate twisted flex

#### **TECHNICAL INFORMATION**

Weight: 5.3kg / 11.6lbs Switching & Plug: Hardwired Lamping: 4x E27 lampholder / 4x E26 US lampholder 40W max. LED lamps recommended. Lamps not included

TOTAL HEIGHT: 640 mm / 25" TOTAL WIDTH: 800 mm / 31<sup>1/2</sup>"