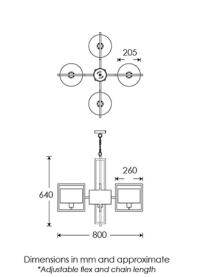

#### **TECHNICAL INFORMATION**

Weight: 5.3kg / 11.6lbs Switching & Plug: Hardwired Lamping: 4x E27 lampholder / 4x E26 US lampholder 40W max. LED lamps recommended. Lamps not included

TOTAL HEIGHT: 640 mm / 25" TOTAL WIDTH: 800 mm / 31<sup>1/2</sup>"