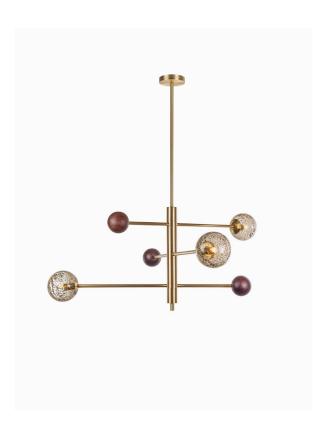

#### PRODUCT INFORMATION

Base Code: PD-CART-SBRS-ANTI Material: Metal, Glass & Wood Metalwork: Satin Brass Finish shown: Antique

## FINISHING NOTE

Our carefully selected glass and metalwork components are all hand finished by skilled artisans and as such no two products are exactly the same - something that adds to the unique charm of this product.