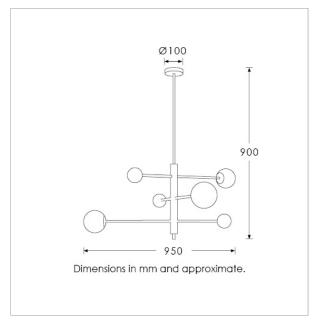

#### TECHNICAL INFORMATION

Weight: 5.2kg / 11.4lbs Switching & Plug: Hardwired Lamping: 3x G9 lampholder

25W max. LED lamps recommended.

Lamps not included

TOTAL HEIGHT: 900 mm / 35<sup>1/2</sup>" TOTAL WIDTH: 950 mm / 37<sup>1/2</sup>"