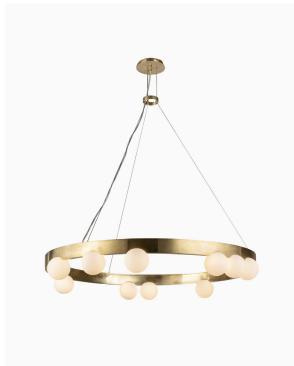

#### PRODUCT INFORMATION

Base Code: PD-CAMI-WXBR-OPAL-000 Material: Brass & Glass Finish shown: Matt Opal Metalwork: Waxed Brass

### **TECHNICAL INFORMATION**

Weight: 7.9kg / 17.4lbs Switching & Plug: Hardwired Lamping: 10x G4 lampholder / 10x G4 US lampholder 20W max. LED lamps recommended. Lamps not included

TOTAL HEIGHT: 1135mm / 44<sup>3/4</sup>" TOTAL WIDTH: 1080mm / 42<sup>1/2</sup>"