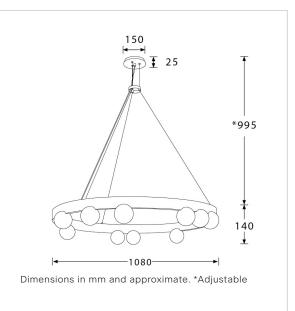

### **TECHNICAL INFORMATION**

Weight: 7.9kg / 17.4lbs Switching & Plug: Hardwired Lamping: 10x G4 lampholder / 10x G4 US lampholder 20W max. LED lamps recommended. Lamps not included

TOTAL HEIGHT: 1135mm / 44<sup>3/4</sup>" TOTAL WIDTH: 1080mm / 42<sup>1/2</sup>"