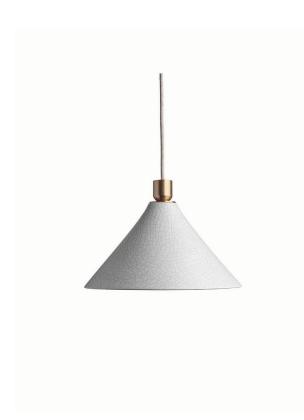

# **Product Specification Sheet**

CEILING LIGHT | BERTIE

#### PRODUCT INFORMATION

Base Code: PD-BERT-SBRS-CRAC

Material: Ceramic Finish shown: Crackle Metalwork: Satin Brass

Flex: UK & EU 1.5 metres of Oatmeal braided flex /

US Oatmeal braided flex

#### TECHNICAL INFORMATION

Weight: 1.5kg / 3.3lbs Switching & Plug: Hardwired

Lamping: 1x E27 lampholder / 1x E26 US lampholder

40W max. LED lamps recommended.

Lamps not included

TOTAL HEIGHT: 2000 mm / 78<sup>3/4</sup>" TOTAL WIDTH: 280 mm / 11"