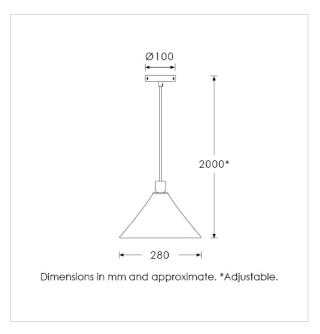

#### TECHNICAL INFORMATION

Weight: 1.5kg / 3.3lbs Switching & Plug: Hardwired

Lamping: 1x E27 lampholder / 1x E26 US lampholder

40W max. LED lamps recommended.

Lamps not included

TOTAL HEIGHT: 2000 mm / 78<sup>3/4</sup>" TOTAL WIDTH: 280 mm / 11"