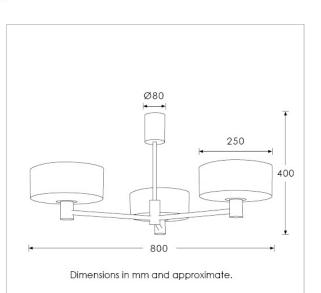

#### **TECHNICAL INFORMATION**

Weight: 4.1kg / 9lbs Switching & Plug: Hardwired Lamping: 3x E14 lampholder / 3x E12 US lampholder 25W max. LED lamps recommended. Lamps not included

TOTAL HEIGHT: 400 mm / 15<sup>3/4</sup>" TOTAL WIDTH: 800 mm / 31<sup>1/2</sup>"