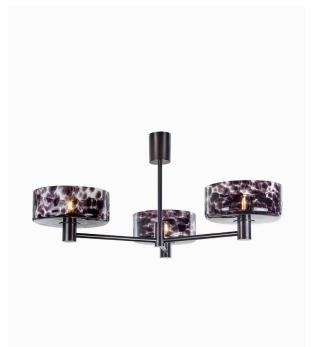

#### PRODUCT INFORMATION

Base Code: PD-BENI-BRNZ-CLBL Material: Glass & Metal Metalwork: Blackened Bronze Finish shown: Clear & Black Speckle

#### **TECHNICAL INFORMATION**

Weight: 4.1kg / 9lbs Switching & Plug: Hardwired Lamping: 3x E14 lampholder / 3x E12 US lampholder 25W max. LED lamps recommended. Lamps not included

TOTAL HEIGHT: 400 mm / 15<sup>3/4</sup>" TOTAL WIDTH: 800 mm / 31<sup>1/2</sup>"