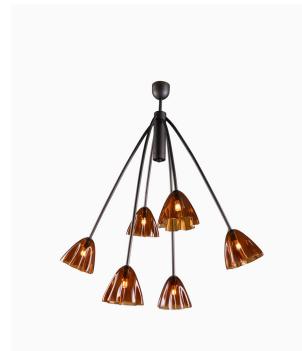

### PRODUCT INFORMATION

Base Code: PD-BELL-BRON-AMBR-SML Material: Bronze & Glass Finish shown: Amber Metalwork: Bronze

## **TECHNICAL INFORMATION**

Weight: 4kg / 8.8lbs Switching & Plug: Hardwired Lamping: 6x G9 lampholder / 6x G9 US lampholder 25W max. LED lamps recommended. Lamps not included

TOTAL HEIGHT: 900mm / 35<sup>1/2</sup>" TOTAL WIDTH: 760mm / 30"