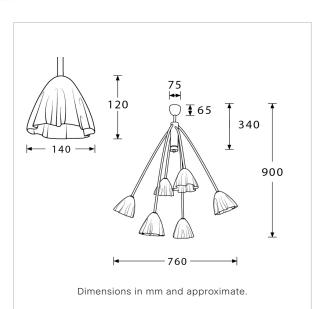

## **TECHNICAL INFORMATION**

Weight: 4kg / 8.8lbs Switching & Plug: Hardwired Lamping: 6x G9 lampholder / 6x G9 US lampholder 25W max. LED lamps recommended. Lamps not included

TOTAL HEIGHT: 900mm / 35<sup>1/2</sup>" TOTAL WIDTH: 760mm / 30"