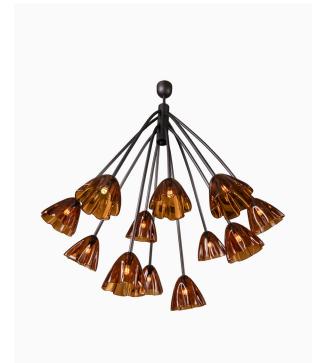

#### PRODUCT INFORMATION

Base Code: PD-BELL-BRON-AMBR-LRG Material: Bronze & Glass Finish shown: Amber Metalwork: Bronze

#### FINISHING NOTE

Our carefully selected glass and metalwork components are all hand finished by skilled artisans and as such no two products are exactly the same - something that adds to the unique charm of this product.