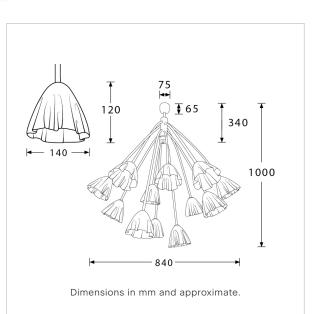

### TECHNICAL INFORMATION

Weight: 10.4kg / 22.9lbs Switching & Plug: Hardwired Lamping: 12x G9 lampholder / 12x G9 US lampholder 25W max. LED lamps recommended. Lamps not included

TOTAL HEIGHT: 1000mm / 39<sup>1/2</sup>" TOTAL WIDTH: 840mm / 33<sup>1/4</sup>"