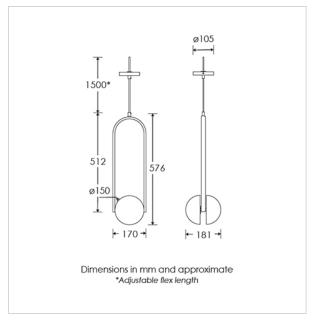

#### TECHNICAL INFORMATION

Weight: 2.1kg / 4.6lbs Switching & Plug: Hardwired Lamping: 2x G9 lampholder

40W max. LED lamps recommended.

Lamps not included

TOTAL HEIGHT: 2076 mm / 81<sup>3/4</sup>" TOTAL WIDTH: 170 mm / 6<sup>3/4</sup>"