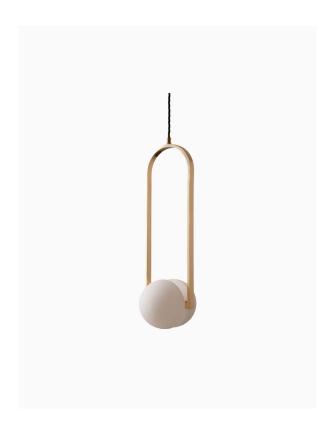

#### PRODUCT INFORMATION

Base Code: PD-AUDR-SBRS-OPAL

Material: Metal & Glass Finish shown: Satin Brass

Flex: UK & EU 1.5 metres of Black twisted flex /

US Black PVC flex

#### TECHNICAL INFORMATION

Weight: 2.1kg / 4.6lbs Switching & Plug: Hardwired Lamping: 2x G9 lampholder

40W max. LED lamps recommended.

Lamps not included

TOTAL HEIGHT: 2076 mm / 81<sup>3/4</sup>" TOTAL WIDTH: 170 mm / 6<sup>3/4</sup>"