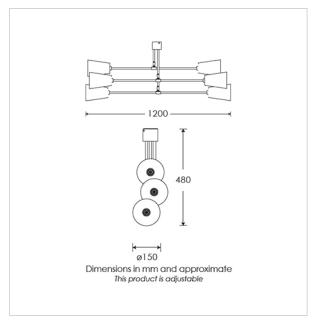

#### **TECHNICAL INFORMATION**

Weight: 2.9kg / 6.3lbs Switching & Plug: Hardwired

Lamping: 6x E14 lampholder / 6x E12 US lampholder

40W max. LED lamps recommended.

Lamps not included

TOTAL HEIGHT: 480 mm / 19" TOTAL WIDTH: 1200 mm / 47"