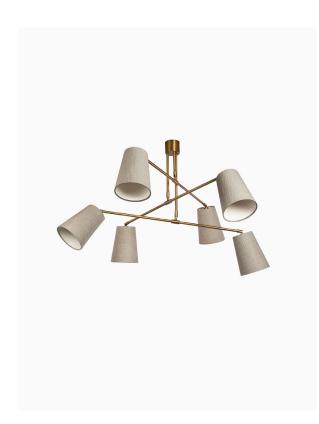

#### PRODUCT INFORMATION

Base Code: PD-ANDR-ABRS-SHD

Material: Metal

Finish shown: Antique Brass

Lampshade: 6x6" Tall French Drum / SH-06-TFRD

#### **TECHNICAL INFORMATION**

Weight: 2.9kg / 6.3lbs Switching & Plug: Hardwired

Lamping: 6x E14 lampholder / 6x E12 US lampholder

40W max. LED lamps recommended.

Lamps not included

TOTAL HEIGHT: 480 mm / 19" TOTAL WIDTH: 1200 mm / 47"