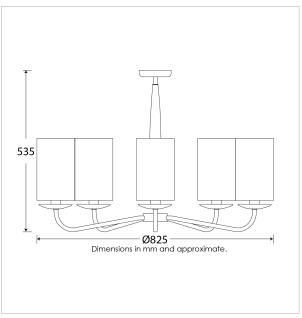

#### **TECHNICAL INFORMATION**

Weight: 2.8kg / 6.2lbs Switching & Plug: Hardwired

Lamping: 5x E14 lampholder / 5x E12 US lampholder

40W max. LED lamps recommended.

Lamps not included

TOTAL HEIGHT: 535 mm / 21" TOTAL WIDTH: 825 mm / 32<sup>1/2</sup>"