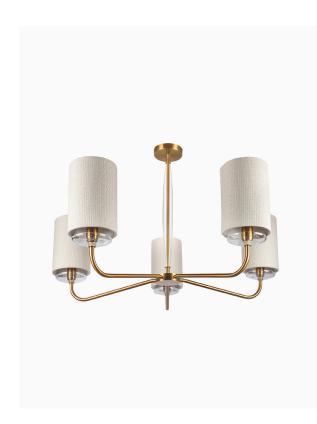

#### PRODUCT INFORMATION

Base Code: PD-ALPI-ABRS-CLER

Material: Metal

Finish shown: Antique Brass

Lampshade: 5x 5" Tall Drum / SH-05-TLDR

#### **TECHNICAL INFORMATION**

Weight: 2.8kg / 6.2lbs Switching & Plug: Hardwired

Lamping: 5x E14 lampholder / 5x E12 US lampholder

40W max. LED lamps recommended.

Lamps not included

TOTAL HEIGHT: 535 mm / 21" TOTAL WIDTH: 825 mm / 32<sup>1/2</sup>"